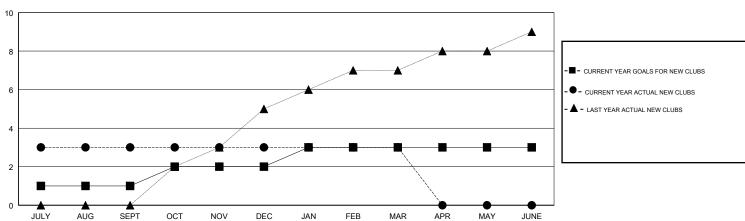

## GMT: N S SANKAR

| GMT: N S SANK | AR            |             | LOCATION INDIA |                                  |                           |                         | GMT CA                                             |  |
|---------------|---------------|-------------|----------------|----------------------------------|---------------------------|-------------------------|----------------------------------------------------|--|
|               | Club          | S           |                | Members<br>RESULTS FOR 2017-2018 |                           |                         |                                                    |  |
|               | RESULTS FOR   | R 2017-2018 |                |                                  |                           |                         |                                                    |  |
| QUARTER       | NEW CLUB GOAL | NEW CLUBS   | DROPPED CLUBS  | QUARTER                          | MEMBER GROWTH NET<br>GOAL | MEMBER GROWTH<br>ACTUAL | DROPPED<br>MEMBERS ACTUAL<br>(including transfers) |  |
| JULY/AUG/SEPT | 1             | 3           | 2              | JULY/AUG/SEPT                    | 150                       | 146                     | 170                                                |  |
| OCT/NOV/DEC   | 1             | 0           | 2              | OCT/NOV/DEC                      | 100                       | 63                      | 53                                                 |  |
| JAN/FEB/MAR   | 1             | 0           | 2              | JAN/FEB/MAR                      | 75                        | 144                     | 82                                                 |  |
| APR/MAY/JUNE  | 0             | 0           | 0              | APR/MAY/JUNE                     | 0                         | 0                       | 0                                                  |  |